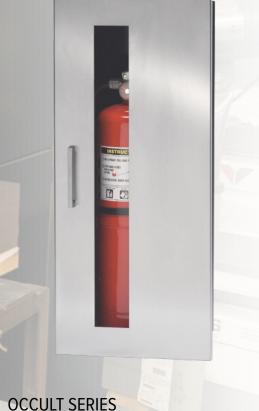

ADJUSTABLE ROOF DRAIN FIGURE NO. 1015

QUAD CLOSE<sup>®</sup> "STINK STOPPER" TRAP SEAL DEVICE FIGURE NO. 2692

Larsen's is one of the most experienced fire equipment cabinet manufacturers in the United States. The company began in 1928 as a metal job shop. In the 1960s we created our own branded line of fire cabinets that were both effective and architecturally pleasing, unlike the other products on the market at the time.

Over the years, we have been continually innovating with material, design options, and specialized features for specific applications. This has made our fire extinguisher, hose and valve cabinets a true specified, architectural piece of equipment and a favorite of building owners, designers and architects.

However, people do not specify our cabinets just because they are pretty. They turn to us because we offer an unsurpassed level of quality across our entire product line. That line now includes fire extinguisher cabinets, hose and valve cabinets, fire blanket cabinets, detention fire equipment cabinets, marine and industrial cabinets, and a complete line of access panels.

Customer service is our cornerstone, and we hold on to our small-business roots. One call gets you all the answers you need.

LARSENSMFG.COM

ARCHITECTURAL SERIES MODEL NO. 2712-R Solid w/ Recessed Handle