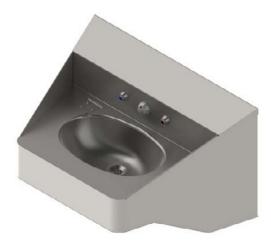

15" STAINLESS STEEL LAV-TOILET COMBY WITH ROUND LAVATORY BOWL LR1415 Series

ADA-COMPLIANT STAINLESS STEEL SECURITY LAVATORY WITH OVAL BOWL MODEL NO. LR1652