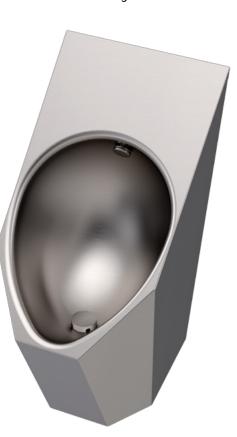

CONTROLS

WWW.ACORNENG.COM

Designed to protect inmates while in the justice system as well as help them transition to normal life. This transition begins with the individual living units.

HIGH EFFICIENCY REAR-MOUNTED STAINLESS STEEL SECURITY URINAL MODEL NO. LR1709FG