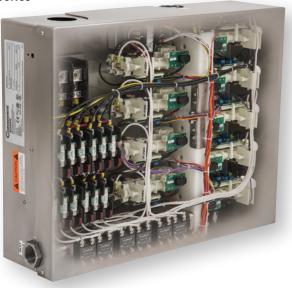

# 1111 cionelcibate) S NCE 200

Every single part of our robust, energy-efficient water heaters is made right here, in North America, by us. This means components, such as flow switch mechanisms, are consistent throughout our entire line of heaters.

#### COMPLIANTMIX<sup>®</sup> WATER HEATER **CMI** Series

Chronomite water heaters add a layer of protection against

world. Lukewarm standing water is an ideal breeding ground for this dangerous bacteria. By heating water at the point of use, Chronomite<sup>®</sup> water heaters minimize the amount of warm

the spread of Legionella, a growing problem around the

water lying in the pipe and help to prevent the spread

Elmdor's quality, availability, and service have customers from just about every market imaginable coming to us again and again whenever they need access doors and roof hatches. With our extensive inventory and range of stock available, we can have your part on a truck the same day you order it. Besides stock orders, we welcome and accommodate custom orders. Every door we make starts in our North American factories as a custom sheet of steel. It is then fabricated, boxed, and shipped from the same location.