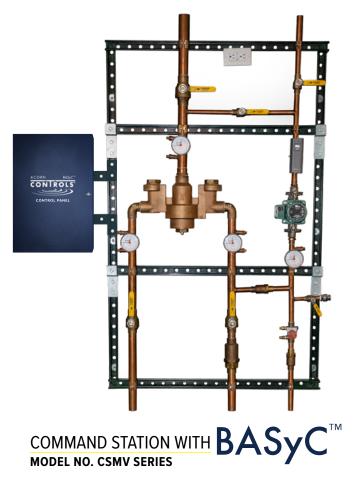

# CONTROLS

When we launched Acorn Controls in 2013, we didn't just want to improve on what was already available. Our goal from the very beginning was to start from scratch and re-think controls completely.

What we accomplished in that short time was the engineering and production of the best controls available to ensure bather safety and comfort. Our controls and valves are also easy to maintain and have a low cost of ownership despite their complexity. Today, our focus is on digital solutions that alert the building owner to problems of which they would otherwise be unaware. This way, instead of performing maintenance on a fixed schedule whether the equipment needs it or not, maintenance can be performed on a facility's preferred schedule.

We continue to invest in innovations (such as sensors to detect anomalies or dangerous bacteria and viruses in water) in order to further deliver on our promise of safety and comfort.

**Alpha** 

MODEL NO. STP7069