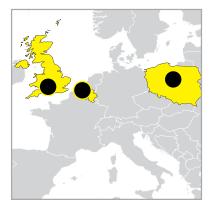

# LOCATIONS WORLDWIDE

Morris Group International boasts 27 locations worldwide. With manufacturing facilities spread out over North America and distribution centers located worldwide, we can swiftly ship products wherever they are required.

#### **United Arab Emirates**

Australia