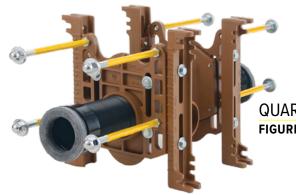

# LABOR SAVINGS®

Smith's Contractor Labor Saving products are designed with the installer in mind. These products save time, require less manpower, and make the contractor's job more efficient.

QUARTERBACK<sup>®</sup> WATER CLOSET SUPPORT FIGURE NO. M58-M54