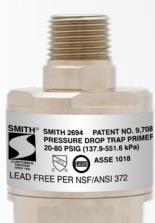

6" WIDE POLYPROPYLENE TRENCH DRAIN SYSTEM FIGURE NO. 9940

Smith's Fluid Controls line of products encompasses several different product types and features the Trap-Defender<sup>™</sup> trap primer. This pressure-drop trap primer features virtually no moving parts, making it unique in the industry.

TRAP DEFENDEI

TRAP PRIMER (NICKEL) FIGURE NO. 2694-NP

JRSMITH.COM