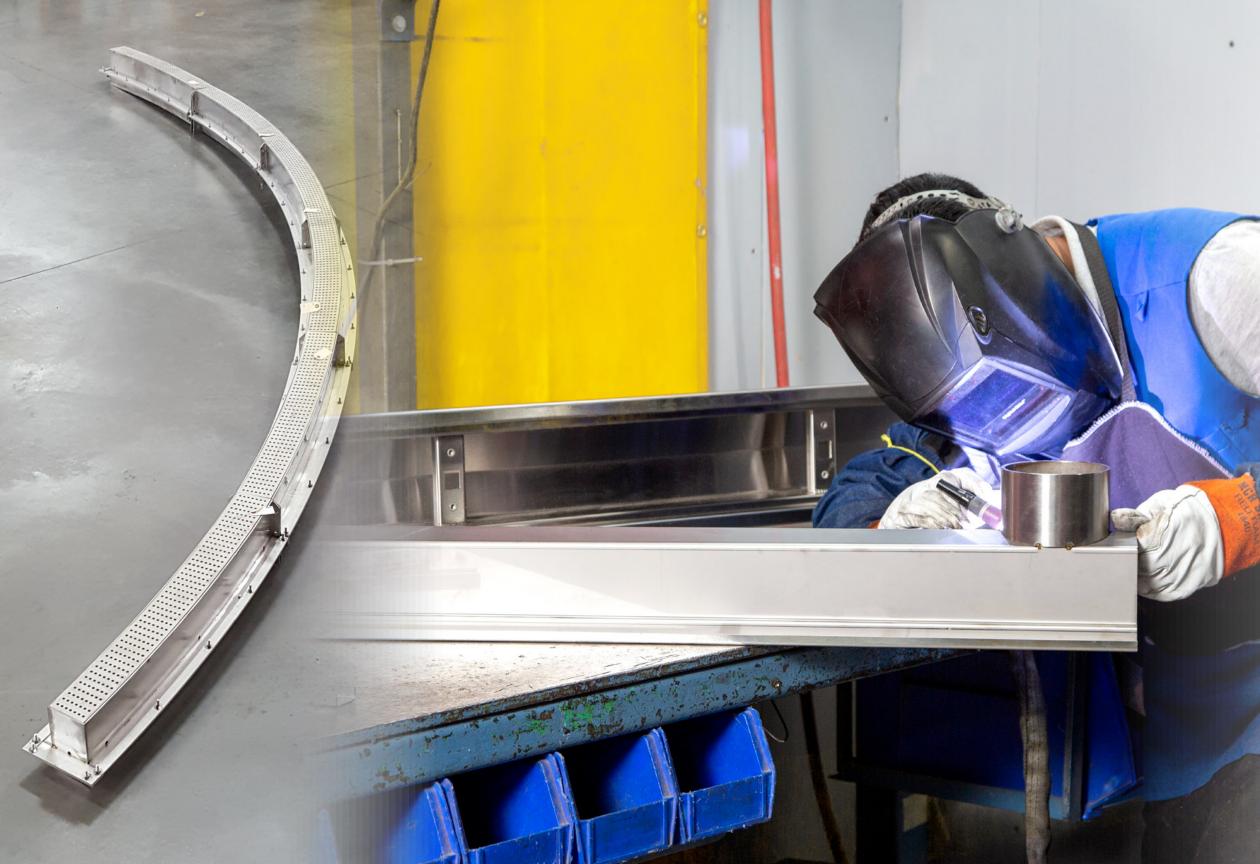

#### S F

SINCE 1926

6" WIDE MODULAR STAINLESS STEEL TRENCH DRAIN SYSTEM FIGURE NO. 9660

JRSMITH.COM

## **TRENCH DRAINS**

Jay R. Smith Mfg. Co.'s line of trench drainage systems includes polypropylene Zip-Trench<sup>®</sup>, the Smith/ACO line of polymer concrete and fiberglass trench drains, stainless steel trench drains, and the Enviro-Flo<sup>®</sup> II polypropylene trench drain system.