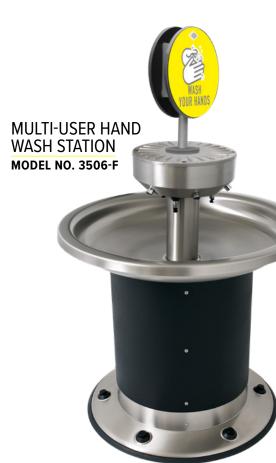

## HAND WASH STATIONS AND BASINS

Acorn<sup>®</sup> washbasins offer durability, style, and flexibility when outfitting commercial restrooms. Single units made of heavy-gage stainless steel are ideal for institutional and commercial applications. Multi-user stations are available in a variety of materials and designs, including stainless steel and solid surface.

Our newest addition to the handwashing product line, Vari-Slab<sup>®</sup> Configurable Basins, is designed to streamline the specification process and make placing an order as easy as 1, 2, 3! Choose a length—from one to four stations—to suit your needs; a bowl shape—square, rectangular, round or oval—to suit your aesthetic; and a color to suit your décor.