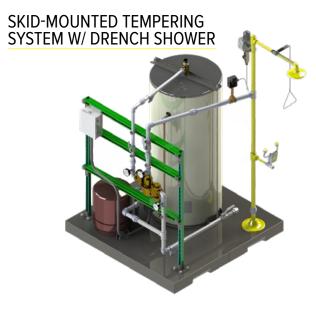

#### OUTDOOR SKID-MOUNTED TEMPERING SYSTEM

Acorn Engineered Systems provides indoor and outdoor water tempering and emergency drench systems for a variety of industries. We specialize in creating systems for water treatment and petrochemical plants, healthcare and pharmaceutical operations, manufacturing facilities, power generation and utility operations, and high-tech manufacturing facilities.

#### OUTDOOR BOOTH TEMPERING SYSTEM

We understand that each facility is unique and faces its own plumbing challenges. There are times when off-the-shelf safety products are not adequate for the situation. That's where we excel.

We work directly with design engineers and architects to design and customize specially tailored watering tempering system for your facility.