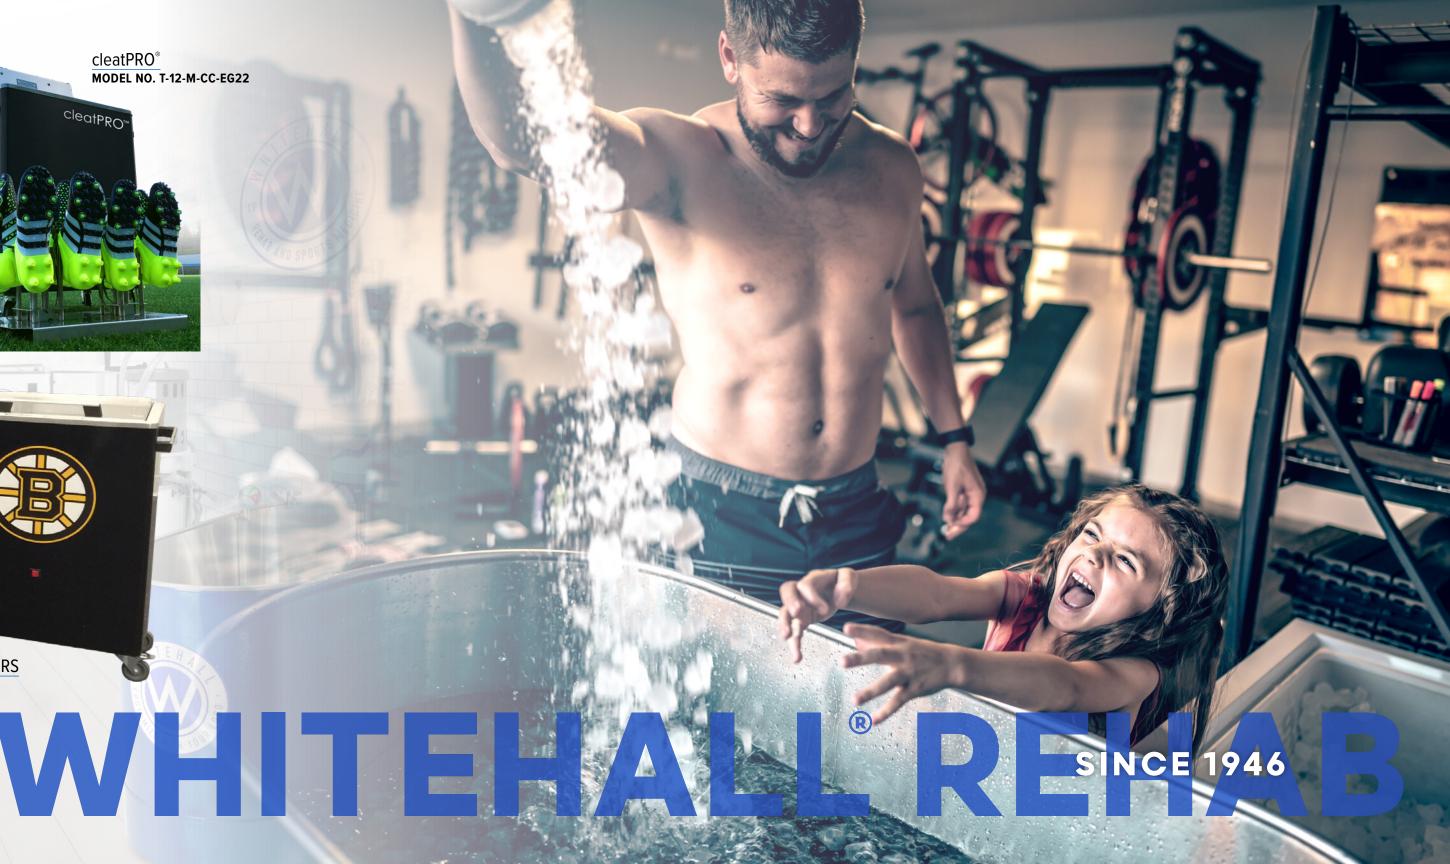

Whitehall Manufacturing<sup>®</sup> got its start during World War II as a key manufacturer of the rehabilitation whirlpool to aid in the recovery of injured soldiers.

Since 1946, the rehab side of our business has expanded, but remains focused on providing tools for injury recovery. We serve physical therapy, occupational therapy, podiatry, chiropractic, oncology, and long-term care providers as well as spa facilities.

One of our largest growing markets is sports medicine and rehabilitation. If you have ever seen a whirlpool in the background during an interview with an athlete after a big game, it was most likely a Whitehall® whirlpool. In fact, we provide the largest full-body tank on the market today.

STAINLESS STEEL TRAINING STAIRS MODEL NO. TS-200

We will continue to engineer, design, and manufacture rehab products to meet the needs of athletes and healthcare providers around the globe.

MODEL NO. S-110-S

STATIONARY WHIRLPOOL

(P)

cleatPRO® MODEL NO. T-12-M-CC-EG22

MOBILE THERMALATORS MODEL NO. T-12-M-EG22