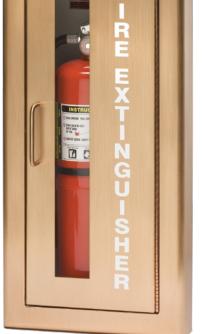

ADJUSTABLE ROOF DRAIN FIGURE NO. 1015

QUAD CLOSE<sup>®</sup> "STINK STOPPER" TRAP SEAL DEVICE FIGURE NO. 2692

Larsen's is one of the most experienced fire equipment cabinet manufacturers in the United States. The company began in 1928 as a metal job shop. In the 1960s we created our own branded line of fire cabinets that were both effective and architecturally pleasing, unlike the other products on the market at the time.

Over the years, we have been continually innovating with material, design options, and specialized features for specific applications. This has made our fire extinguisher, hose and valve cabinets a true specified, architectural piece of equipment and a favorite of building owners, designers and architects.

However, people do not specify our cabinets just because they are pretty. They turn to us because we offer an unsurpassed level of quality across our entire product line. That line now includes fire extinguisher cabinets, hose and valve cabinets, fire blanket cabinets, detention fire equipment cabinets, marine and industrial cabinets, and a complete line of access panels.

Customer service is our cornerstone, and we hold on to our small-business roots. One call gets you all the answers you need.

LARSENSMFG.COM

ARCHITECTURAL SERIES MODEL NO. 2712-R Solid w/ Recessed Handle