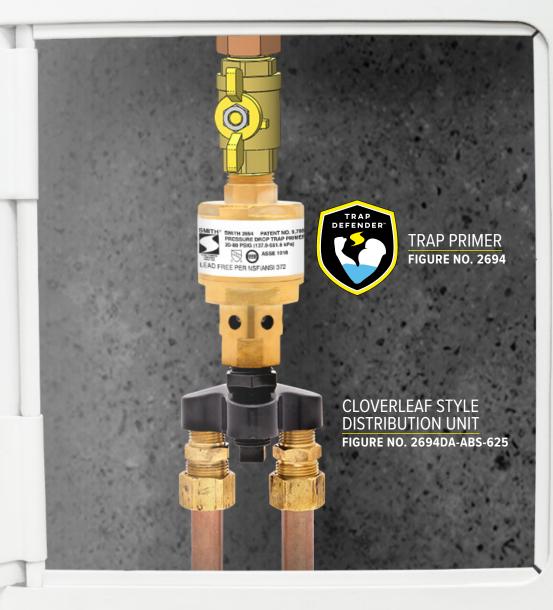

6" WIDE POLYPROPYLENE TRENCH DRAIN SYSTEM FIGURE NO. 9940

Smith's Fluid Controls line of products encompasses several different product types and features the Trap-Defender<sup>™</sup> trap primer. This pressure-drop trap primer features virtually no moving parts, making it unique in the industry.

Other products include electronic trap primers, distribution units, trap primer valves and adapters, air gap and dielectric fittings, and water hammer arresters. Access doors are also offered as part of the Fluid Controls line, providing attractive, easy access to hidden components for service and maintenance while presenting an attractive exterior.