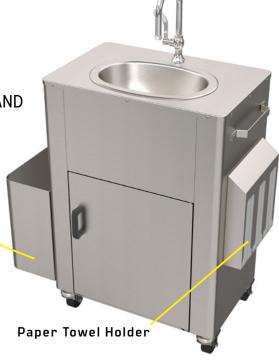

## HAND WASH STATIONS AND BASINS

Acorn<sup>®</sup> washbasins offer durability, style, and flexibility when outfitting commercial restrooms. Single units made of heavy-gage stainless steel are ideal for institutional and commercial applications. Multi-user stations are available in a variety of materials and designs, including stainless steel and solid surface.

SINGLE USER PORTABLE AND STATIONARY HAND WASH SINKS PS1000 SERIES

Trash Can

WWW.ACORNENG.COM