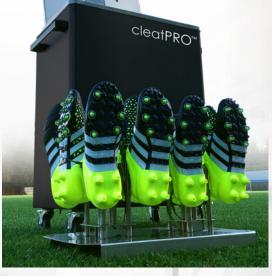

STATIONARY WHIRLPOOL

(P)

cleatPRO® MODEL NO. T-12-M-CC-EG22

MOBILE THERMALATORS MODEL NO. T-12-M-EG22