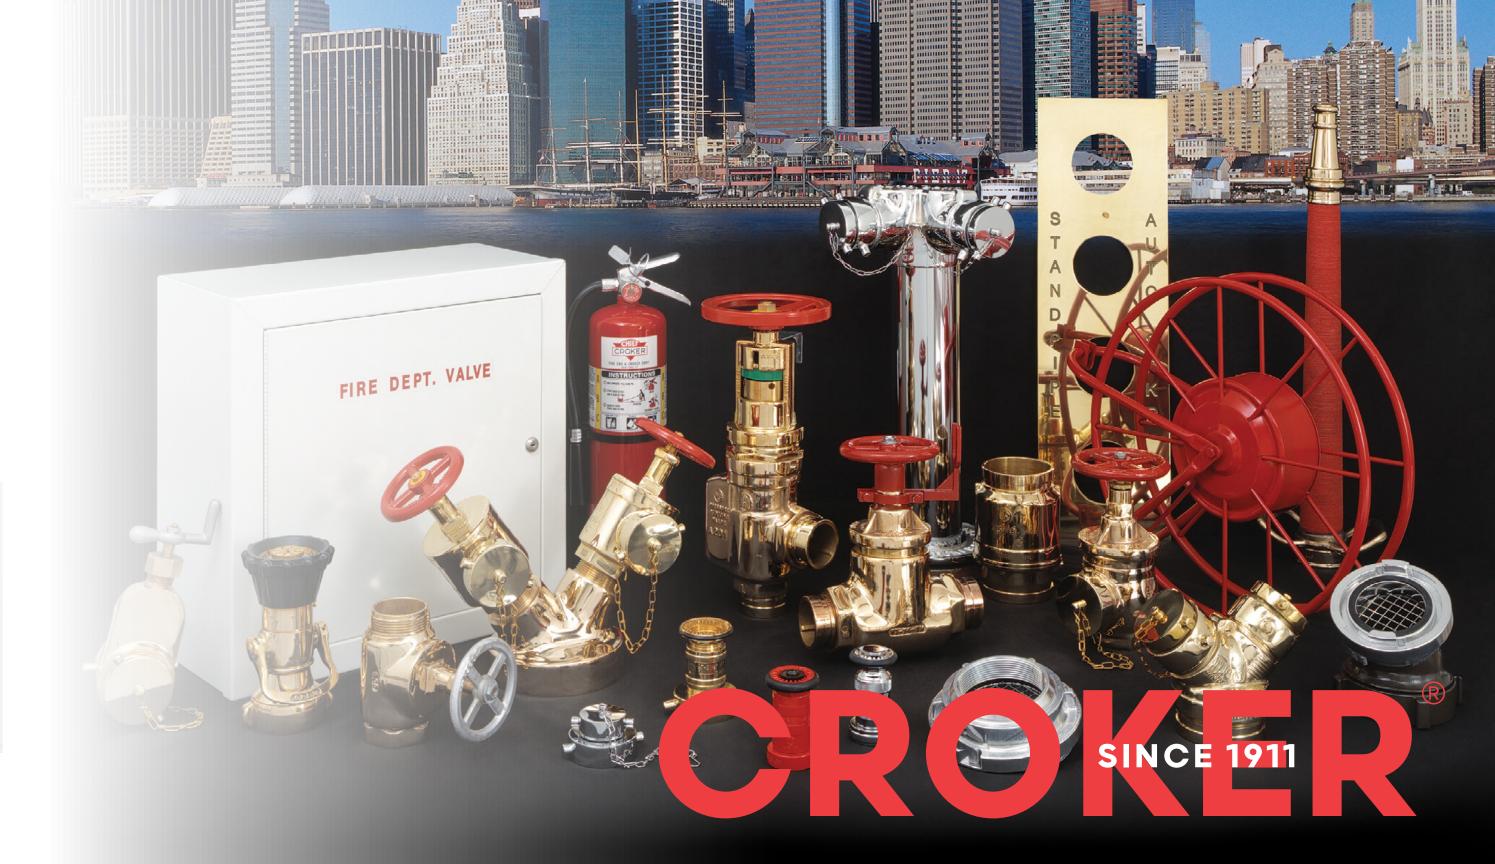

#### CROKER.COM

In 1911, Chief Edward F. Croker of the New York City Fire Department resigned from the force after 27 years of service. He tendered his resignation as a result of the tragic Triangle Shirtwaist Factory Fire; he felt he could be of greater service by putting his wealth of experience "at the immediate disposal of the public in order that it may be applied to the other end of our common problem—the prevention of fire."

Since 1911, Croker Fire Prevention has been a trusted name in the fire prevention industry. Manufacturing a wide range of products from fire hoses to extinguisher cabinets and everything in between, Croker spans the breadth of the industry. We at Croker rely on the expertise of our employees to continually develop innovative new fire protection products. For more than a century, Croker Fire Prevention has been the trusted name for quality fire prevention products.