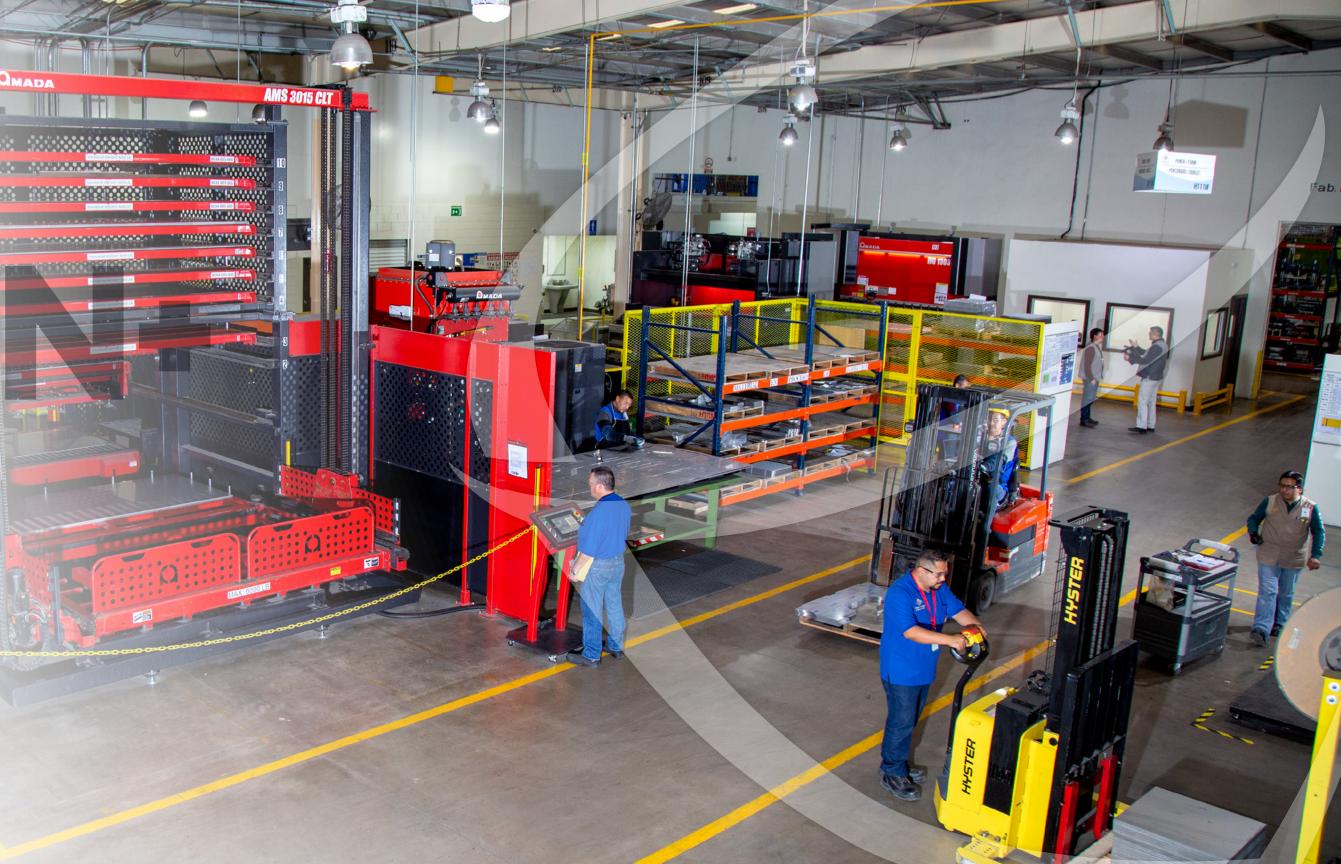

# OVER 2.5 MILLION SQUARE FEET OF MANUFACTURING, WAREHOUSE, AND OFFICE SPACE

#### MORRISINDUSTRIES.COM.MX

Fabricación y Manufacturas de México S.A. de C.V. is the Mexican manufacturing facility of Morris Group International. With 600 employees and 400,000 square feet of manufacturing and office space, F&M México provides essential manufacturing power to Morris Group International.

F&M México specializes in products fabricated from stainless and galvanized steel, terrazzo, plastic, solid surface materials, and cast iron. Our manufacturing capabilities include fabrication, assembly, wet and powder coating, and polishing. Products made at F&M México are distributed throughout Mexico by Morris Industries Mexico.