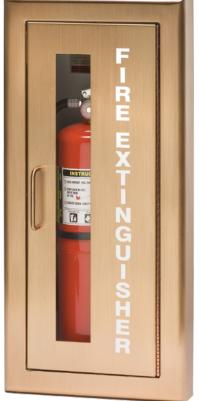

ADJUSTABLE ROOF DRAIN FIGURE NO. 1015

QUAD CLOSE<sup>®</sup> "STINK STOPPER" TRAP SEAL DEVICE FIGURE NO. 2692

Larsen's is one of the most experienced fire equipment cabinet manufacturers in the United States. The company began in 1928 as a metal job shop. In the 1960s we created our own branded line of fire cabinets that were both effective and architecturally pleasing, unlike the other products on the market at the time.

Over the years, we have been continually innovating with material, design options, and specialized features for specific applications. This has made our fire extinguisher, hose and valve cabinets a true specified, architectural piece of equipment and a favorite of building owners, designers and architects.

However, people do not specify our cabinets just because they are pretty. They turn to us because we offer an unsurpassed level of quality across our entire product line. That line now includes fire extinguisher cabinets, hose and valve cabinets, fire blanket cabinets, detention fire equipment cabinets, marine and industrial cabinets, and a complete line of access panels.

Customer service is our cornerstone, and we hold on to our small-business roots. One call gets you all the answers you need.

LARSENSMFG.COM

ARCHITECTURAL SERIES MODEL NO. 2712-R Solid w/ Recessed Handle