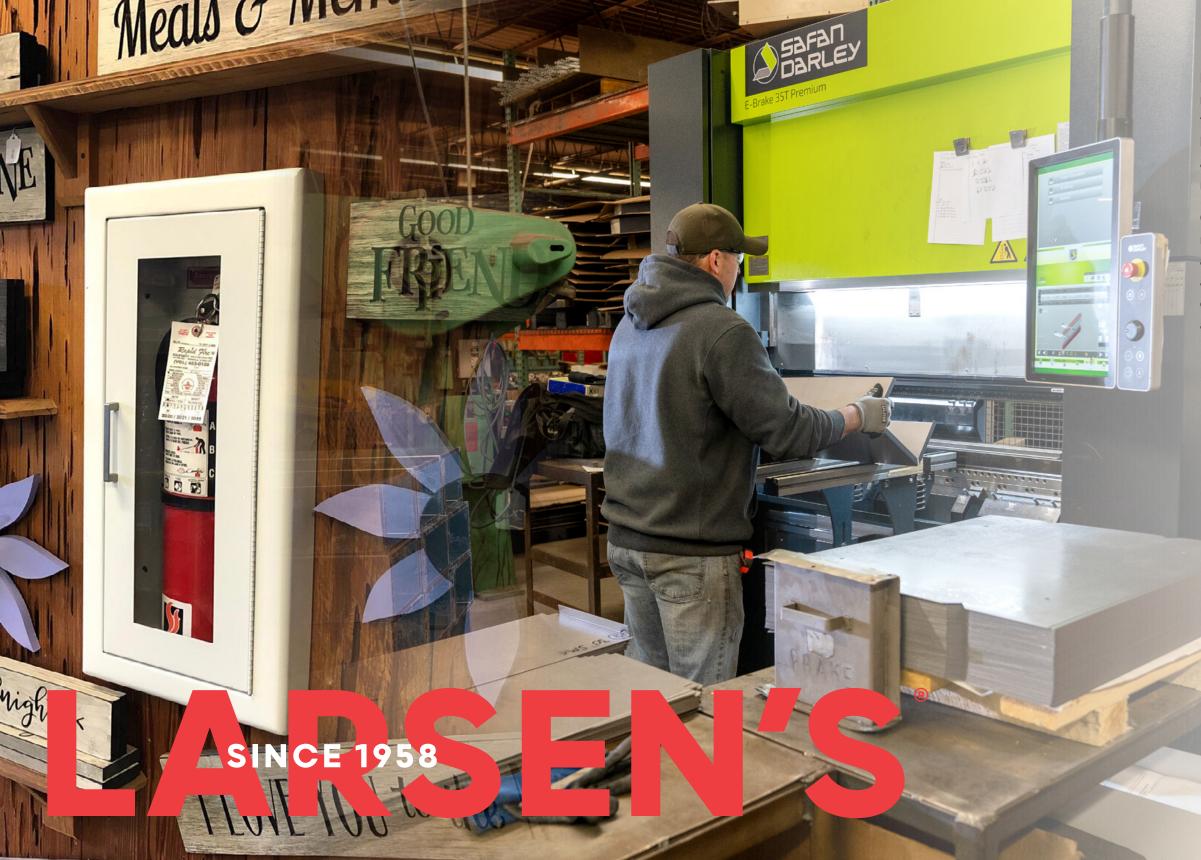

ADJUSTABLE ROOF DRAIN FIGURE NO. 1015

QUAD CLOSE<sup>®</sup> "STINK STOPPER" TRAP SEAL DEVICE FIGURE NO. 2692

Larsen's is one of the most experienced fire equipment cabinet manufacturers in the United States. The company began in 1928 as a metal job shop. In the 1960s we created our own branded line of fire cabinets that were both effective and architecturally pleasing, unlike the other products on the market at the time.

Over the years, we have been continually innovating with material, design options, and specialized features for specific applications. This has made our fire extinguisher, hose and valve cabinets a true specified, architectural piece of equipment and a favorite of building owners, designers and architects.

However, people do not specify our cabinets just because they are pretty. They turn to us because we offer an unsurpassed level of quality across our entire product line. That line now includes fire extinguisher cabinets, hose and valve cabinets, fire blanket cabinets, detention fire equipment cabinets, marine and industrial cabinets, and a complete line of access panels.

Customer service is our cornerstone, and we hold on to our small-business roots. One call gets you all the answers you need.

LARSENSMFG.COM

ARCHITECTURAL SERIES MODEL NO. 2712-R Solid w/ Recessed Handle