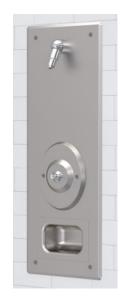

## SHOWER-WARE®

With an emphasis on durability, Shower-Ware fixtures are crafted from heavy gauge stainless steel and are designed to maximize the available space to simultaneously accommodate as many bathers as possible. Applications range from commercial and parks and recreation settings to institutional environments like hospitals, schools, and correctional facilities.

The wide variety of configurations and options give Acorn<sup>®</sup> showers the flexibility to meet the needs of any application. Choose from surface-mounted, flush-mounted, corner, back-to-back, column, and multi-station models.