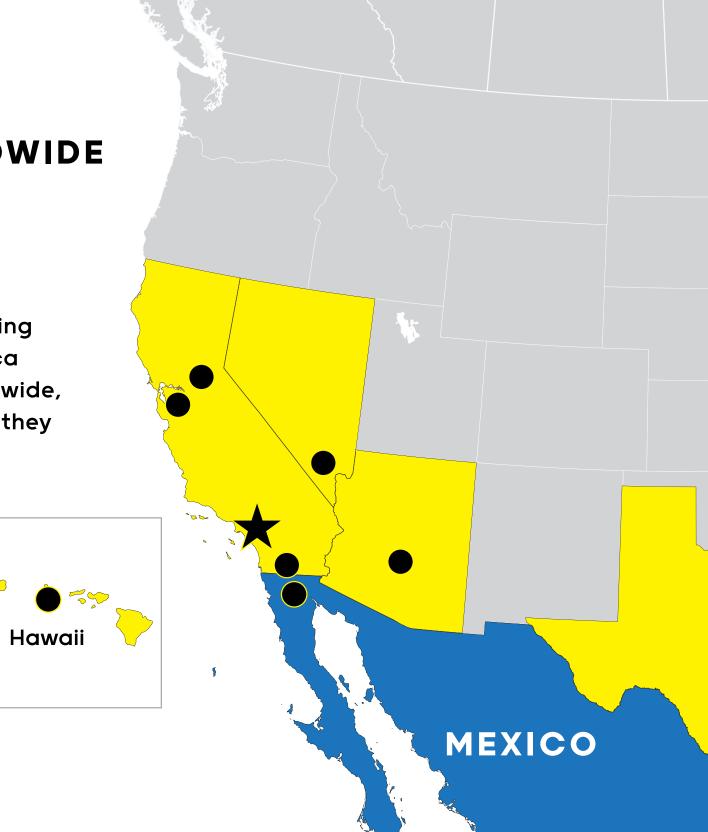

# LOCATIONS WORLDWIDE

Morris Group International boasts 27 locations worldwide. With manufacturing facilities spread out over North America and distribution centers located worldwide, we can swiftly ship products wherever they are required.

CANADA

Europe

#### **United Arab Emirates**

Australia

## UNITED STATES

WD MANOR<sup>™</sup> DIALYSIS BOX

BESTCARE® DIGNITY SUITE

ECO-TROUGH<sup>™</sup> HAND WASHING STA<u>TION</u>

**ELLIPSE<sup>™</sup> WASH STATION** 

Whitehall Manufacturing

CMI SERIES

SLAB EDGE® BASIN