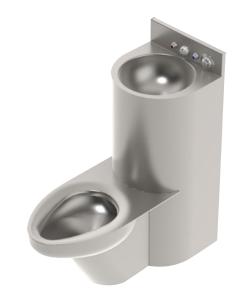

15" STAINLESS STEEL LAV-TOILET COMBY WITH ROUND LAVATORY BOWL LR1415 Series

ADA-COMPLIANT STAINLESS STEEL SECURITY LAVATORY WITH OVAL BOWL MODEL NO. LR1652