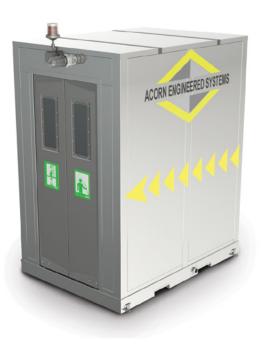

Acorn Engineered Systems provides indoor and outdoor water tempering and emergency drench systems for a variety of industries. We specialize in creating systems for water treatment and petrochemical plants, healthcare and pharmaceutical operations, manufacturing facilities, power generation and utility operations, and high-tech manufacturing facilities.

#### OUTDOOR BOOTH TEMPERING SYSTEM

We understand that each facility is unique and faces its own plumbing challenges. There are times when off-the-shelf safety products are not adequate for the situation. That's where we excel.

We work directly with design engineers and architects to design and customize specially tailored watering tempering system for your facility.