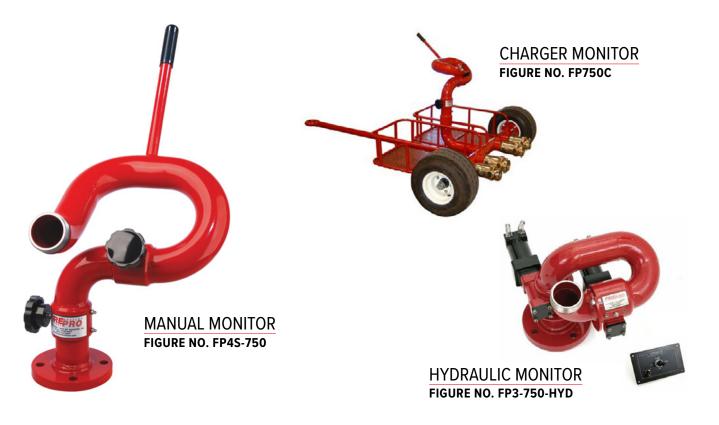

#### POTTERROEMER.COM/FIRE-PRO-EQUIPMENT

Since our inception in 1979, Fire Pro's mission has been to manufacture quality fire protection products at an affordable price with short, reliable lead times. That still holds true today and is part of what makes us a thriving division of Morris Group International.

Our monitors are essential fire protection equipment in the mining industry, oil refineries, marine applications, wastewater plants, wildland vehicles, chemical and petrochemical settings, and more-but our equipment is also used for dust abatement, cleaning, and many other tasks that require precise, high-flow water delivery. We recognize that every application needs the right solution. For many customers, we can meet their needs with one of our standard, existing products. For others, we will go out of our way to design and create a custom product that precisely addresses their needs.

From conceptualization and design to installation, calculation, troubleshooting, and even maintenance, we're happy to work with you. If you need 100 units or a one-off, customtailored system, we guarantee you the best in support, reliability, and value.

#### FIREPRO

Fire Protection Equipment 15062 Proctor Ave. • City of Industry, CA 91746, U.S.A. Tel. 877-917-5800 • 626-616-4740 www.firepromonitors.com