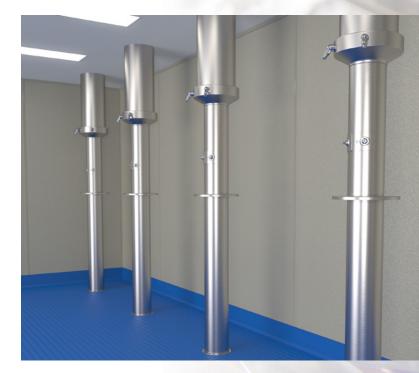

## SHOWER-WARE®

With an emphasis on durability, Shower-Ware fixtures are crafted from heavy gauge stainless steel and are designed to maximize the available space to simultaneously accommodate as many bathers as possible. Applications range from commercial and parks and recreation settings to institutional environments like hospitals, schools, and correctional facilities.

The wide variety of configurations and options give Acorn<sup>®</sup> showers the flexibility to meet the needs of any application. Choose from surface-mounted, flush-mounted, corner, back-to-back, column, and multi-station models.

#### ADA, MODULAR STAINLESS STEEL WALL MOUNT ACME SHOWER 110ADA Series

.

CAPITAL STAINLESS STEEL COLUMN SHOWER 700 Series